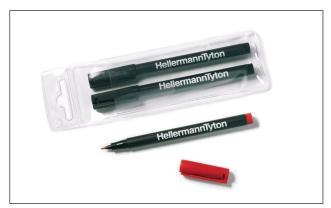

They can be marked manually using the T82S series of indelible marker pens. In addition there is a large selection of labels available for marking.

Marker pens T82S-BK and T82R-RD.