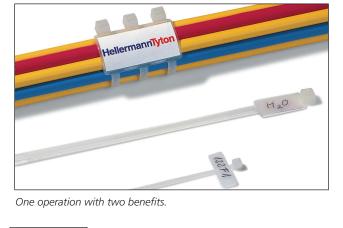

## **Features and Benefits**

One of the major benefits is the ability to both secure and identify cable bundles at different times.

These cable ties are suitable for the identification and securing of cable bundles, saving valuable installation time by using just one product to both secure and identify. They can be marked either on-site or after bundling has taken place.

## **Application**

One of the major benefits is the ability to both secure and identify cable bundles at different times.

| Tec | hnical | Tab | e |
|-----|--------|-----|---|
|     |        |     |   |