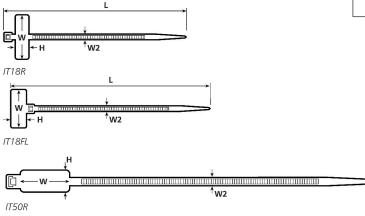

| Code            | Width<br>(W) | Height<br>(H) | Length<br>(L) | Width<br>(W2) | Bundle<br>Ø min. | Bundle<br>Ø max. | Colour       | Material | Min. Tensile<br>Strength (N) |
|-----------------|--------------|---------------|---------------|---------------|------------------|------------------|--------------|----------|------------------------------|
| IT18R           | 25.0         | 8.0           | 100.0         | 2.3           | 6.0              | 22.0             | Natural (NT) | PA66     | 80                           |
| IT18FL          | 20.5         | 9.0           | 110           | 2.5           | 1.5              | 19.0             | Natural (NA) | PA66     | 80                           |
| IT50R           | 28.0         | 12.9          | 203.0         | 4.6           | 9.5              | 44.5             | Natural (NA) | PA66     | 225                          |
| Marker pens T82 |              |               |               |               |                  |                  |              |          |                              |
| T82S-BK         | _            |               |               | _             | _                |                  | Black (BK)   | _        |                              |
| T82R-RD         | -            |               |               | -             | -                |                  | Red (RD)     | _        |                              |

All dimensions in mm. Subject to technical changes.

|    | Material Dat | a  |                                  |
|----|--------------|----|----------------------------------|
| 4  | Materi       | al | Polyamide 6.6 (PA66)             |
| Ro | Colo         | ur | Natural (NT),                    |
|    |              |    | Available on request, Black (BK) |
|    | Operatir     | ng | -40°C to +85°C Continuous,       |
|    | Temperatu    | re | (+105°C for 500 h)               |
|    | Flammabili   | ty | UL94 V2                          |
|    |              |    |                                  |
|    |              |    | (halogenfree)                    |